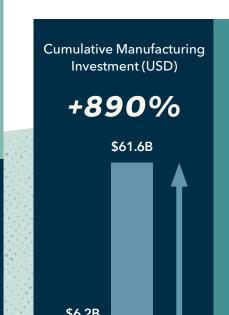

**4** TRILLION in U.S. parts purchased since 1986

Models designed or developed in the U.S.

Vehicles exported from Japanese-brand auto plants in the U.S. in 2023

ALABAMA 2 MICHIGAN Mazda 🖽 Hino 🖽 🛨 Mazda-Toyota 🖶 Honda 🖽 🖽 🕬 lsuzu 🖽 Toyota 🖶 Honda 🖶 🍊 Mazda 🖽 Mitsubishi 🖽 **ARIZONA** 1 Nissan 🖽 Toyota 🖽 Subaru 🖽 Nissan 🖽 Toyota 🔛 🖽 🖵 ARKANSAS MISSISSIPPI 2 Hino 🗘 Nissan 🖶 Toyota 🖶 **CALIFORNIA** 17 Honda ★ 🖽 🖽 🖽 🖵 **MISSOURI** 1 İsuzu ★ 🖽 Toyota ᅌ Mazda ★ 🖽 Nissan 🖽 🖵 **NEW JERSEY** 5 Subaru 🖽 🖽 Subaru 💵 🖈 Toyota RHD RHD RHD RHD NORTH CAROLINA R#D R#D 🖵 🖵 🔅 Toyota 🖽 **COLORADO** 1 OHIO 4 Honda 🖽 Honda 🖵 🖵 🌣 🜰 🖶 CONNECTICUT 1 OREGON 4 FLORIDA 2 **PENNSYLVANIA** 2 **GEORGIA** SOUTH CAROLINA 1 Honda 🜣 **TENNESSEE ILLINOIS** 3 Mitsubishi 🖈 INDIANA 2 Nissan \star 👛 🖶 Subaru 🖶 🖽 Toyota 🌣 Honda 🖶 **TEXAS** 5 Toyota 🖶 Toyota ★ 🖶 IOWA 1 WASHINGTON 1 **KENTUCKY**<sup>2</sup> Toyota 📥 🖶 🖽