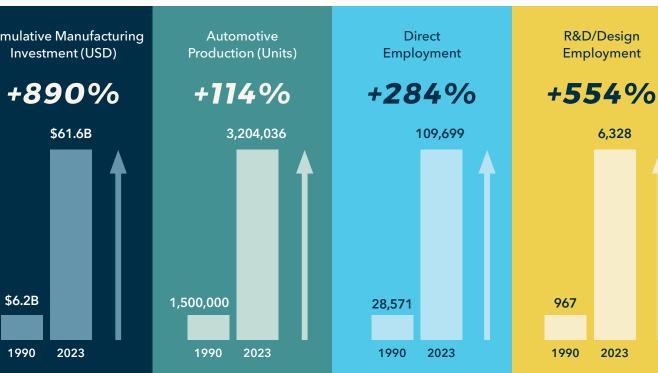

**4** TRILLION in U.S. parts purchased since 1986

Models designed or developed in the U.S.

Vehicles exported from Japanese-brand auto plants in the U.S. in 2023

ALABAMA 2 MICHIGAN Mazda 🖽 Hino 🖽 🛨 Mazda-Toyota 🖶 Honda 🖽 🖽 🕬 lsuzu 🖽 Toyota 🖶 Honda 🖶 🍊 Mazda 🖽 Mitsubishi 🖽 **ARIZONA** 1 Nissan 🖽 Toyota 🖽 Subaru 🖽 Nissan 🖽 Toyota 🔛 🖽 🖵 ARKANSAS MISSISSIPPI 2 Hino 🗘 Nissan 🖶 Toyota 🖶 **CALIFORNIA** 17 Honda ★ 🖽 🖽 🖽 🖵 **MISSOURI** 1 İsuzu ★ 🖽 Toyota ᅌ Mazda ★ 🖽 Nissan 🖽 🖵 **NEW JERSEY** 5 Subaru 🖽 🖽 Subaru 💵 🖈 Toyota RHD RHD RHD RHD NORTH CAROLINA R#D R#D 🖵 🖵 🔅 Toyota 🖽 **COLORADO** 1 OHIO 4 Honda 🖽 Honda 🖵 🖵 🌣 🜰 🖶 CONNECTICUT 1 OREGON 4 FLORIDA 2 **PENNSYLVANIA** 2 **GEORGIA** SOUTH CAROLINA 1 Honda 🜣 **TENNESSEE ILLINOIS** 3 Mitsubishi 🖈 INDIANA 2 Nissan \star 👛 🖶 Subaru 🖶 🖽 Toyota 🌣 Honda 🖶 **TEXAS** 5 Toyota 🖶 Toyota ★ 🖶 IOWA 1 WASHINGTON 1 **KENTUCKY**<sup>2</sup> Toyota 📥 🖶 🖽