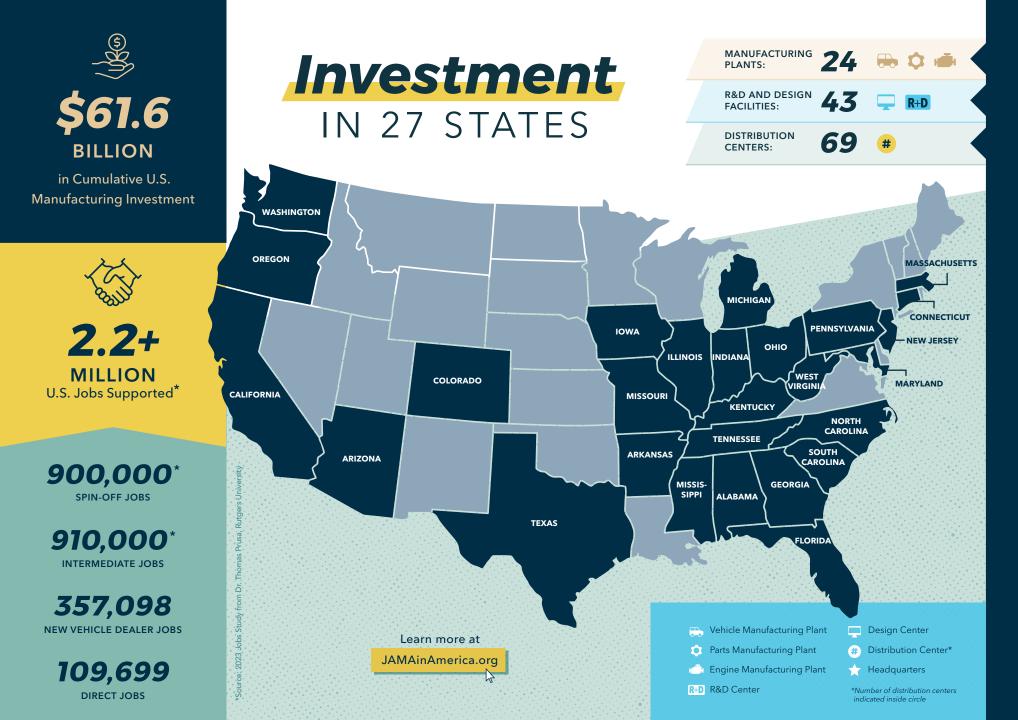

## JAMA IN AMERICA

3.2+ **MILLION** vehicles produced in 2023

3.9 **MILLION** engines built in 2023

99.4 MILLION vehicles produced since 1982

of all vehicles produced in the U.S. are

made by Japanese-brand automakers

**4** TRILLION in U.S. parts purchased since 1986

Models designed or developed in the U.S.

Vehicles exported from Japanese-brand auto plants in the U.S. in 2023

ALABAMA 2 MICHIGAN Mazda 🖽 Hino 🖽 🛨 Mazda-Toyota 🖶 Honda 🖽 🖽 🕬 lsuzu 🖽 Toyota 🖶 Honda 🖶 🍊 Mazda 🖽 Mitsubishi 🖽 **ARIZONA** 1 Nissan 🖽 Toyota 🖽 Subaru 🖽 Nissan 🖽 Toyota 🔛 🖽 🖵 ARKANSAS MISSISSIPPI 2 Hino 🗘 Nissan 🖶 Toyota 🖶 **CALIFORNIA** 17 Honda ★ 🖽 🖽 🖽 🖵 **MISSOURI** 1 İsuzu ★ 🖽 Toyota ᅌ Mazda ★ 🖽 Nissan 🖽 🖵 **NEW JERSEY** 5 Subaru 🖽 🖽 Subaru 💵 🖈 Toyota RHD RHD RHD RHD NORTH CAROLINA R#D R#D 🖵 🖵 🔅 Toyota 🖽 **COLORADO** 1 OHIO 4 Honda 🖽 Honda 🖵 🖵 🌣 🜰 🖶 CONNECTICUT 1 OREGON 4 FLORIDA 2 **PENNSYLVANIA** 2 **GEORGIA** SOUTH CAROLINA 1 Honda 🜣 **TENNESSEE ILLINOIS** 3 Mitsubishi 🖈 INDIANA 2 Nissan \star 👛 🖶 Subaru 🖶 🖽 Toyota 🌣 Honda 🖶 **TEXAS** 5 Toyota 🖶 Toyota ★ 🖶 IOWA 1 WASHINGTON 1 **KENTUCKY**<sup>2</sup> Toyota 📥 🖶 🖽

WEST VIRGINIA Hino क Toyota 🌣 🛋

MASSACHUSETTS 1 Toyota 📾

**MARYLAND**<sup>3</sup>

All data in this release is as of December 31, 2023.